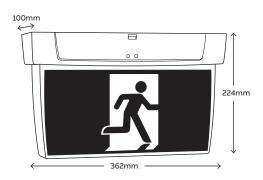

| Dimensions   |          |             |                             |  |
|--------------|----------|-------------|-----------------------------|--|
|              | Length   | Width       | Height<br>(incl. bracket)   |  |
|              | 362mm    | 100mm       | 224mm                       |  |
| Weight       |          |             |                             |  |
|              | Model    | Weight      |                             |  |
|              | EM       | 2.0kg       |                             |  |
| Construction | n        |             |                             |  |
|              | Part     | Constructi  | Construction                |  |
|              | Body     | ABS         |                             |  |
|              | Diffuser | UV stabilis | UV stabilised polycarbonate |  |
|              | Bracket  | ABS         |                             |  |