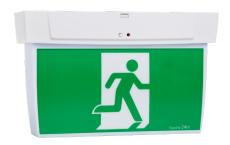

# Economy exit LED - slide connect

| Catalogue no.                       | Description                 |  |  |
|-------------------------------------|-----------------------------|--|--|
| EM products                         |                             |  |  |
| ECOEXIT1BOX                         | Economy exit LED pictograph |  |  |
| Spare parts                         |                             |  |  |
| 03-01325 Battery LiFePO4 3.2V 1.5Ah |                             |  |  |

## Product group

Exit LED

#### **Features**

- LED technology 75,000 hours lamp life
- Lithium iron phosphate battery for longer life
- Slide connect bracket that provides strength and enables quick installation and easy maintenance
- Ingress protection IP20
- Large terminal block for easy wiring
- Designed for direct replacement of installed economy exit LED EELED
- Includes all pictograph decal options
- Universal wall/ceiling mounting, can also be rod or wire suspended